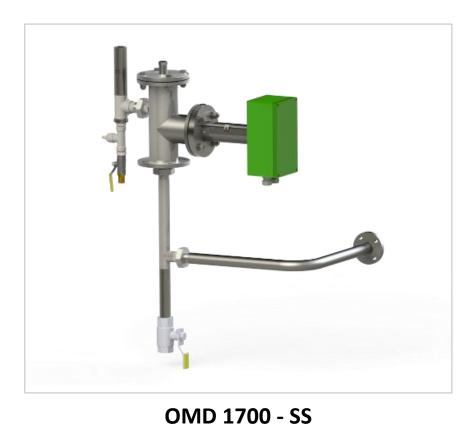

# AVAILABLE MODELS FOR HEAT TREATMENT FURNACES

Ejector System

Stainless Steel Transfer Pipe

Max. 900 °C

Ejector System

Ceramic Transfer Pipe

Max. 1400 °C

#### **OMD 1700 OXYGEN ANALYZER**