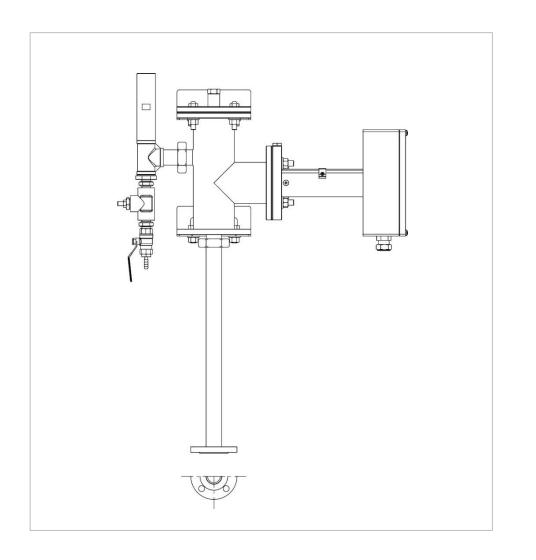

nsor. Integrated ejector system directs the flue gases towards the sensor. Sensor measures the Oxygen levels and transmit them to other systems via 4 - 20 mA output signal.

| Measuring Range:     | 0 - 25 % O <sub>2</sub> |
|----------------------|-------------------------|
| Power Supply:        | 24 V DC, 3A             |
| Output Signal:       | 4 - 20 mA               |
| Ambient Temperature: | -10 50 °C               |
| Accuracy:            | 1 %                     |
| Reaction Time:       | < 4 s                   |
| Manual Calibration:  | Available               |





# AVAILABLE MODELS FOR HEAT TREATMENT FURNACES





Ejector System

Stainless Steel Transfer Pipe

Max. 900 °C



Ejector System

Ceramic Transfer Pipe

Max. 1400 °C

# MOUNTING OPTIONS VERTICAL & HORIZONTAL







# ATMOSPHERE CONTROL IN HEAT TREATMENT FURNACES

UNI SENSOR

OMD 1700 Oxygen Analyzer is also used to control the inside atmosphere of Heat Treatment Furnaces.

Due to the measured Oxygen levels, amont of additional gases (Nitrogen, etc.) which sent to furnace atmosphere is controlled.





# ATMOSPHERE CONTROL IN HEAT TREATMENT FURNACES



#### **OMD 1700 OXYGEN ANALYZER**