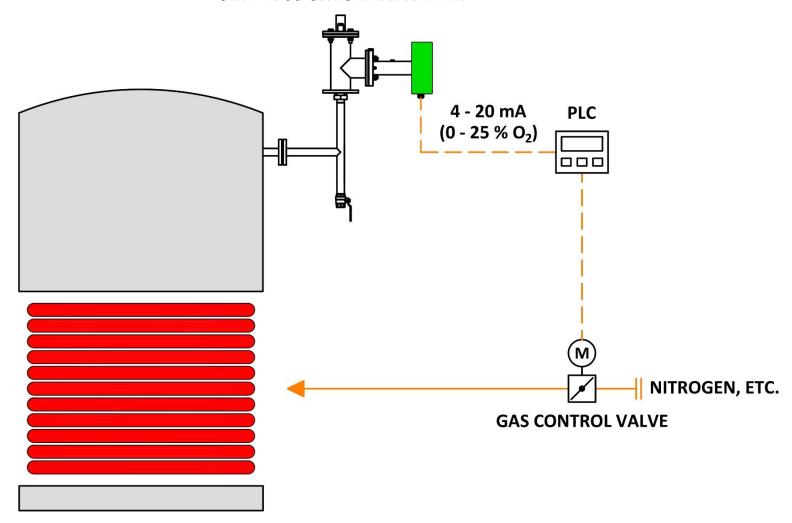

# ATMOSPHERE CONTROL IN HEAT TREATMENT FURNACES

UNI SENSOR

OMD 1700 Oxygen Analyzer is also used to control the inside atmosphere of Heat Treatment Furnaces.

Due to the measured Oxygen levels, amont of additional gases (Nitrogen, etc.) which sent to furnace atmosphere is controlled.

# ATMOSPHERE CONTROL IN HEAT TREATMENT FURNACES