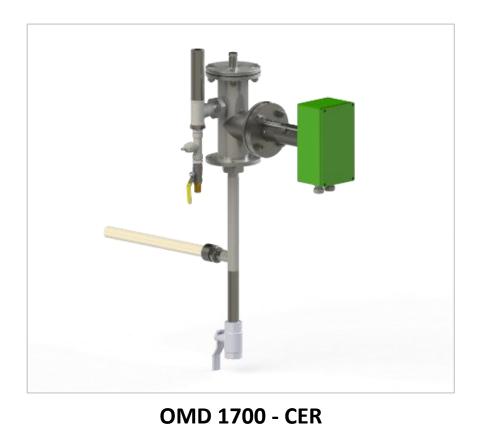

# AVAILABLE MODELS FOR HEAT TREATMENT FURNACES

Ejector System

Stainless Steel Transfer Pipe

Max. 900 °C

Ejector System

Ceramic Transfer Pipe

Max. 1400 °C

#### **OMD 1700 OXYGEN ANALYZER**