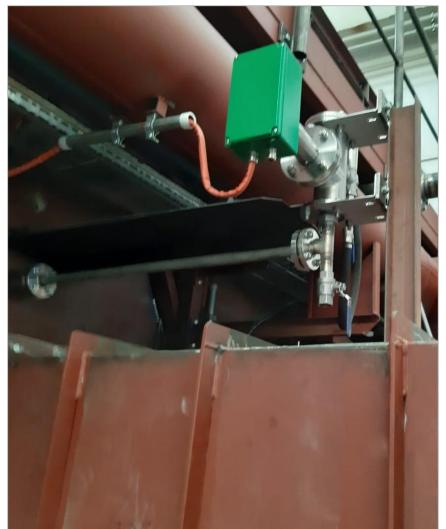

# MOUNTING OPTIONS VERTICAL & HORIZONTAL

#### WORKING PRINCIPLE OMD 1700 OXYGEN ANALYZER

OMD 1700 Oxygen Analyzer works with a Zirconium Dioxide (ZrO2) Oxygen Sensor. Integrated ejector system directs the flue gases towards the sensor. Sensor measures the Oxygen levels and transmit them to other systems via 4 - 20 mA output signal.