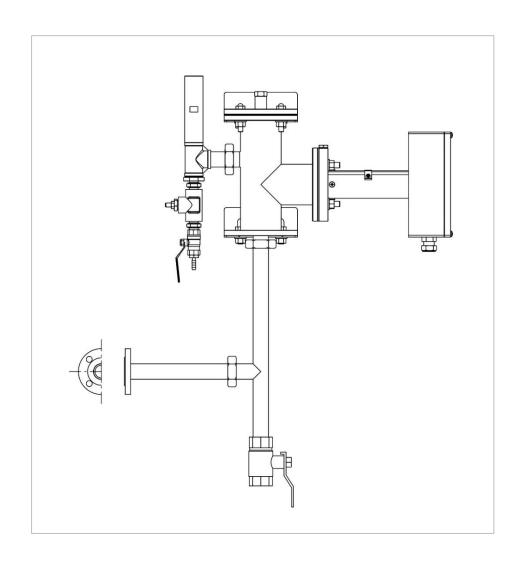

Sensor. Integrated ejector system directs the flue gases towards the sensor. Sensor measures the Oxygen levels and transmit them to other systems via 4 - 20 mA output signal.

| Measuring Range:     | 0 - 25 % O <sub>2</sub> |
|----------------------|-------------------------|
| Power Supply:        | 24 V DC, 3A             |
| Output Signal:       | 4 - 20 mA               |
| Ambient Temperature: | -10 50 °C               |
| Accuracy:            | 1 %                     |
| Reaction Time:       | < 4 s                   |
| Manual Calibration:  | Available               |





# AVAILABLE MODELS FOR HEAT TREATMENT FURNACES





Ejector System

Stainless Steel Transfer Pipe

Max. 900 °C



Ejector System

Ceramic Transfer Pipe

Max. 1400 °C

# MOUNTING OPTIONS VERTICAL & HORIZONTAL







# ATMOSPHERE CONTROL IN HEAT TREATMENT FURNACES

UNI SENSOR

OMD 1700 Oxygen Analyzer is also used to control the inside atmosphere of Heat Treatment Furnaces.

Due to the measured Oxygen levels, amont of additional gases (Nitrogen, etc.) which sent to furnace atmosphere is controlled.





# ATMOSPHERE CONTROL IN HEAT TREATMENT FURNACES



#### **OMD 1700 OXYGEN ANALYZER**