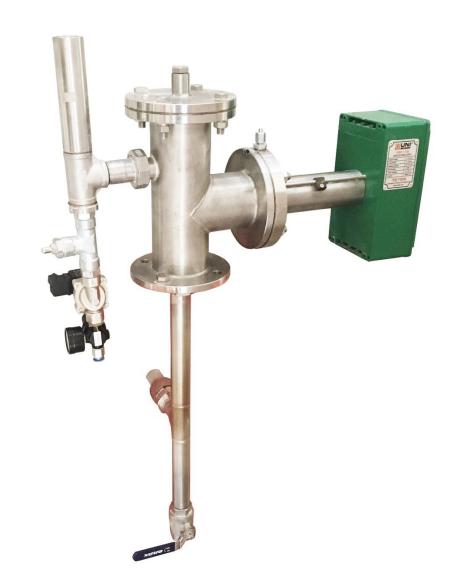

#### WORKING PRINCIPLE OMD 1700 OXYGEN ANALYZER

OMD 1700 Oxygen Analyzer works with a Zirconium Dioxide (ZrO2) Oxygen Sensor. Integrated ejector system directs the flue gases towards the sensor. Sensor measures the Oxygen levels and transmit them to other systems via 4 - 20 mA output signal.

# AVAILABLE MODELS FOR HEAT TREATMENT FURNACES

Ejector System

Stainless Steel Transfer Pipe

Max. 900 °C

Ejector System

Ceramic Transfer Pipe

Max. 1400 °C