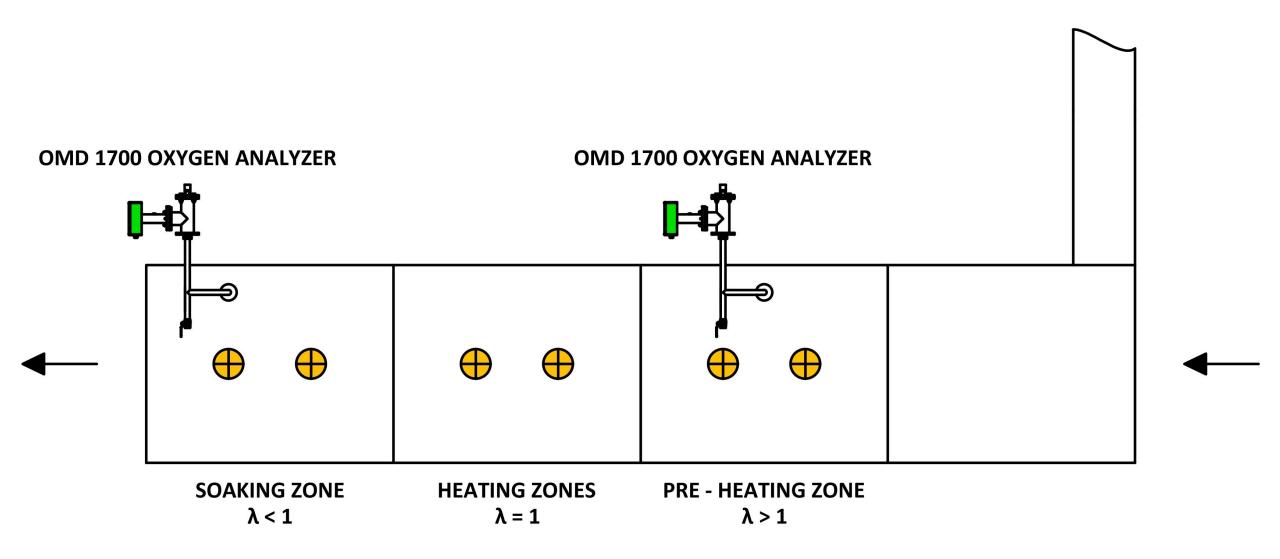

#### OXYGEN MEASUREMENT IN HEAT TREATMENT FURNACES

UNI SENSOR OMD 1700 Oxygen Analyzer is an In-Situ type Oxygen analyzer which is used to optimize combustion by measuring the Oxygen levels inside the flue gases.

With measuring Oxygen levels, fuel/air ratios of the burners are adjusted or Oxygen trim control is made. Significant amount of fuel savings, reduction in flue gas emissions and increase in plant service life are achieved.

# ATMOSPHERE CONTROL IN HEAT TREATMENT FURNACES

UNI SENSOR

OMD 1700 Oxygen Analyzer is also used to control the inside atmosphere of Heat Treatment Furnaces.

Due to the measured Oxygen levels, amont of additional gases (Nitrogen, etc.) which sent to furnace atmosphere is controlled.