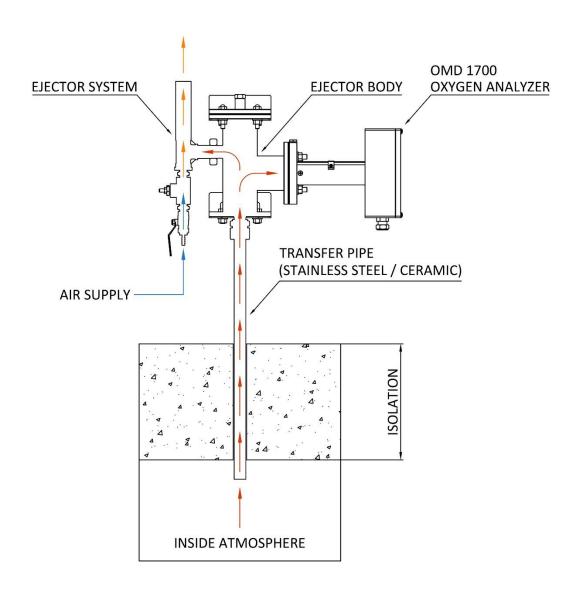

#### WORKING PRINCIPLE OMD 1700 OXYGEN ANALYZER

OMD 1700 Oxygen Analyzer works with a Zirconium Dioxide (ZrO2) Oxygen Sensor. Integrated ejector system directs the flue gases towards the sensor. Sensor measures the Oxygen levels and transmit them to other systems via 4 - 20 mA output signal.

# AVAILABLE MODELS FOR HEAT TREATMENT FURNACES

Ejector System

Stainless Steel Transfer Pipe

Max. 900 °C

Ejector System

Ceramic Transfer Pipe

Max. 1400 °C